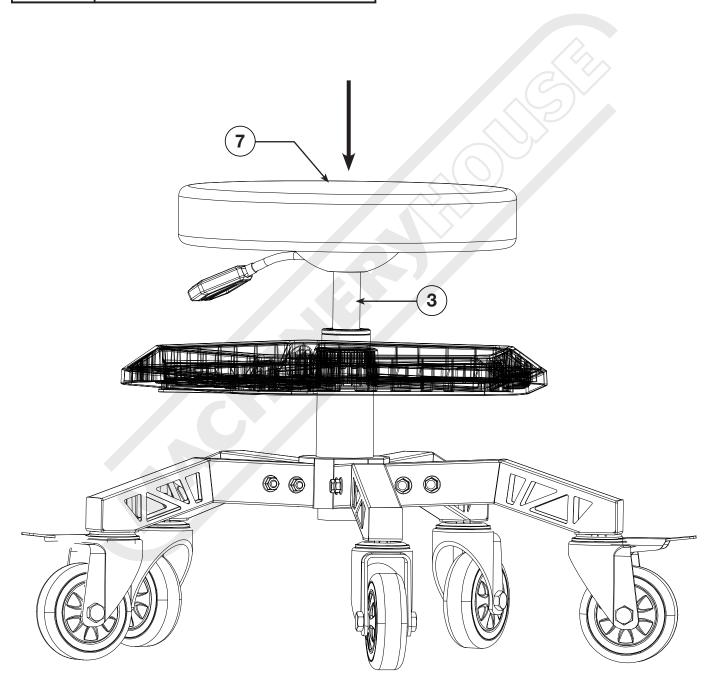

NOTE: Make sure you press the Tool Tray (8) all the way down to ensure it seats into the bottom of the frame collar.

Align the cushion seat (7) with the top rod of the pneumatic cylinder (3) and press into place.

| Part No. | Description  | Quantity |
|----------|--------------|----------|
| 7        | Cushion Seat | 1        |

Note: It is our policy to continually improve products and as such we reserve the right to alter data, specifications and component parts without prior notice.