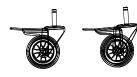

# MECHANICS ROLLER SEAT DELUXE SERIES

Order Code: (A361)

1. Universal Wheel (x 3)

2. Universal Wheel with Brake (x 2)

3. Pneumatic Cylinder

4. Spacer

5. Bottom Frame

6. Decorative Cover

7. Cushion Seat

8. Tool Tray

| Part No. | Description                | Quantity |
|----------|----------------------------|----------|
| 1        | Universal Wheel            | 3        |
| 2        | Universal Wheel with brake | 2        |
| 3        | Pneumatic Cylinder         | 1        |
| 4        | Spacer                     | 1        |
| 5        | Bottom Frame               | 1        |
| 6        | Decorative Cover           | 1        |
| 7        | Cushion Seat               | 1        |
| 8        | Tool Tray                  | 1        |
| 9        | Open End Wrench            | 1        |

9. Opn Wrench

Install all universal wheels (1 & 2) by screwing them into the bottom frame threaded holes (5) . Use a wrench to tighten all wheels.

Align the smaller end of the spacer (4) with the tool tray (8) and press on firmly to fit together.