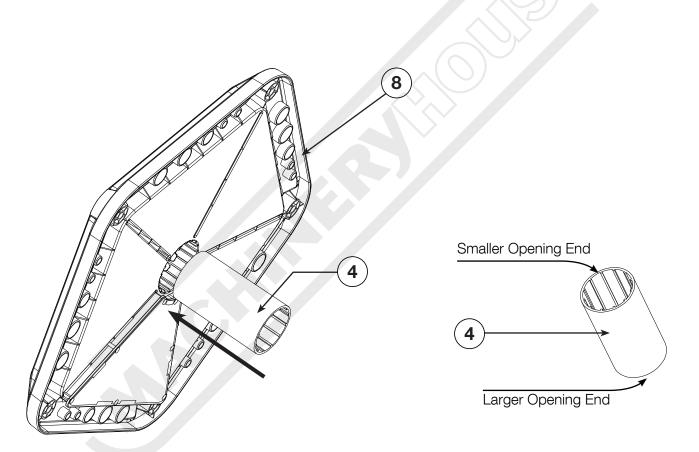

9. Opn Wrench

Install all universal wheels (1 & 2) by screwing them into the bottom frame threaded holes (5) . Use a wrench to tighten all wheels.

Align the smaller end of the spacer (4) with the tool tray (8) and press on firmly to fit together.

| Part No. | Description | Quantity |
|----------|-------------|----------|
| 4        | Spacer      | 1        |
| 8        | Tool Tray   | 1        |

Remove the rubber sleeve on the pneumatic cylinder and then insert the larger end into the top of the tool tray (8).