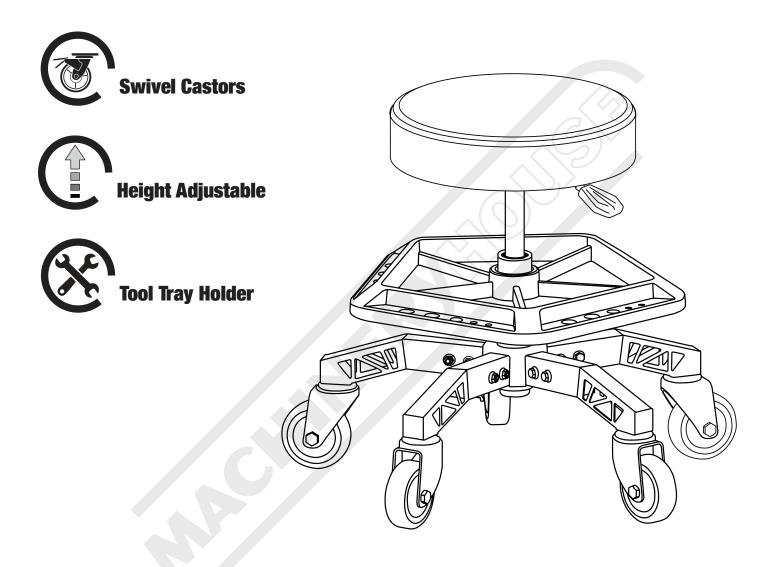

# MECHANICS ROLLER SEAT DELUXE SERIES

Order Code: (A361)

1. Universal Wheel (x 3)

2. Universal Wheel with Brake (x 2)

3. Pneumatic Cylinder

4. Spacer

5. Bottom Frame

6. Decorative Cover

7. Cushion Seat

8. Tool Tray

| Part No. | Description                | Quantity |
|----------|----------------------------|----------|
| 1        | Universal Wheel            | 3        |
| 2        | Universal Wheel with brake | 2        |
| 3        | Pneumatic Cylinder         | 1        |
| 4        | Spacer                     | 1        |
| 5        | Bottom Frame               | 1        |
| 6        | Decorative Cover           | 1        |
| 7        | Cushion Seat               | 1        |
| 8        | Tool Tray                  | 1        |
| 9        | Open End Wrench            | 1        |

9. Opn Wrench

Install all universal wheels (1 & 2) by screwing them into the bottom frame threaded holes (5) . Use a wrench to tighten all wheels.

Align the smaller end of the spacer (4) with the tool tray (8) and press on firmly to fit together.

NOTE: Make sure you press the Tool Tray (8) all the way down to ensure it seats into the bottom of the frame collar.

Align the cushion seat (7) with the top rod of the pneumatic cylinder (3) and press into place.