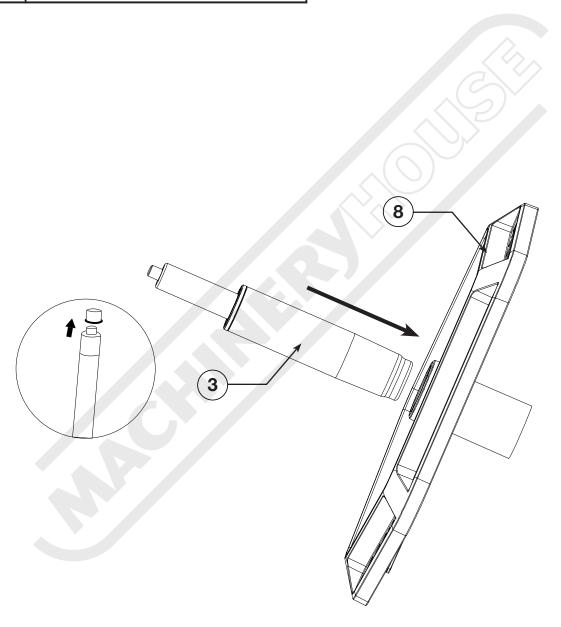

| Part No. | Description        | Quantity |
|----------|--------------------|----------|
| 3        | Pneumatic Cylinder | 1        |

Install the pneumatic cylinder (3) into the bottom frame (5) as shown below.

NOTE: Make sure you press the Tool Tray (8) all the way down to ensure it seats into the bottom of the frame collar.

Align the cushion seat (7) with the top rod of the pneumatic cylinder (3) and press into place.