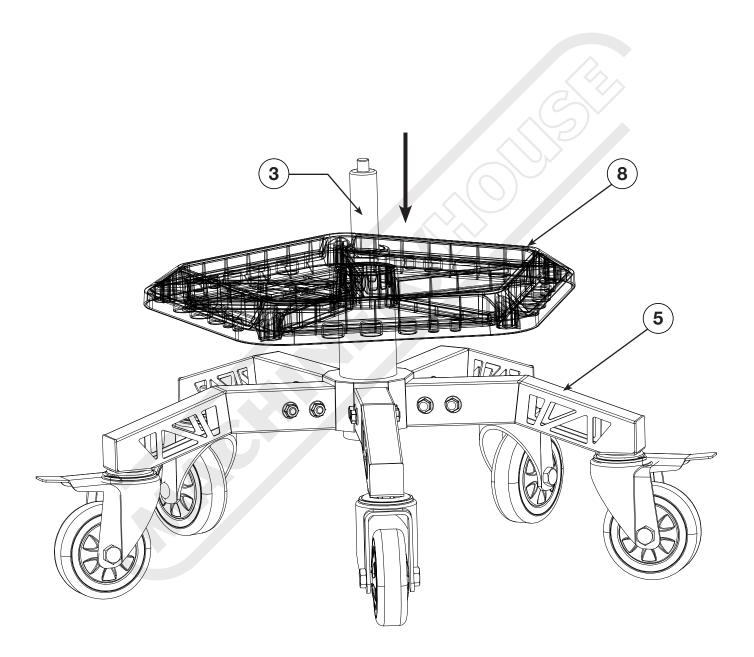

| Part No. | Description        | Quantity |
|----------|--------------------|----------|
| 3        | Pneumatic Cylinder | 1        |

Install the pneumatic cylinder (3) into the bottom frame (5) as shown below.

NOTE: Make sure you press the Tool Tray (8) all the way down to ensure it seats into the bottom of the frame collar.

Align the cushion seat (7) with the top rod of the pneumatic cylinder (3) and press into place.