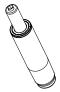

# MECHANICS ROLLER SEAT DELUXE SERIES

Order Code: (A361)

1. Universal Wheel (x 3)

2. Universal Wheel with Brake (x 2)

3. Pneumatic Cylinder

4. Spacer

5. Bottom Frame

6. Decorative Cover

7. Cushion Seat

8. Tool Tray

| Part No. | Description                | Quantity |
|----------|----------------------------|----------|
| 1        | Universal Wheel            | 3        |
| 2        | Universal Wheel with brake | 2        |
| 3        | Pneumatic Cylinder         | 1        |
| 4        | Spacer                     | 1        |
| 5        | Bottom Frame               | 1        |
| 6        | Decorative Cover           | 1        |
| 7        | Cushion Seat               | 1        |
| 8        | Tool Tray                  | 1        |
| 9        | Open End Wrench            | 1        |

| Part No. | Description | Quantity |
|----------|-------------|----------|
| 4        | Spacer      | 1        |
| 8        | Tool Tray   | 1        |

Remove the rubber sleeve on the pneumatic cylinder and then insert the larger end into the top of the tool tray (8).

| Part No. | Description        | Quantity |
|----------|--------------------|----------|
| 3        | Pneumatic Cylinder | 1        |

Install the pneumatic cylinder (3) into the bottom frame (5) as shown below.